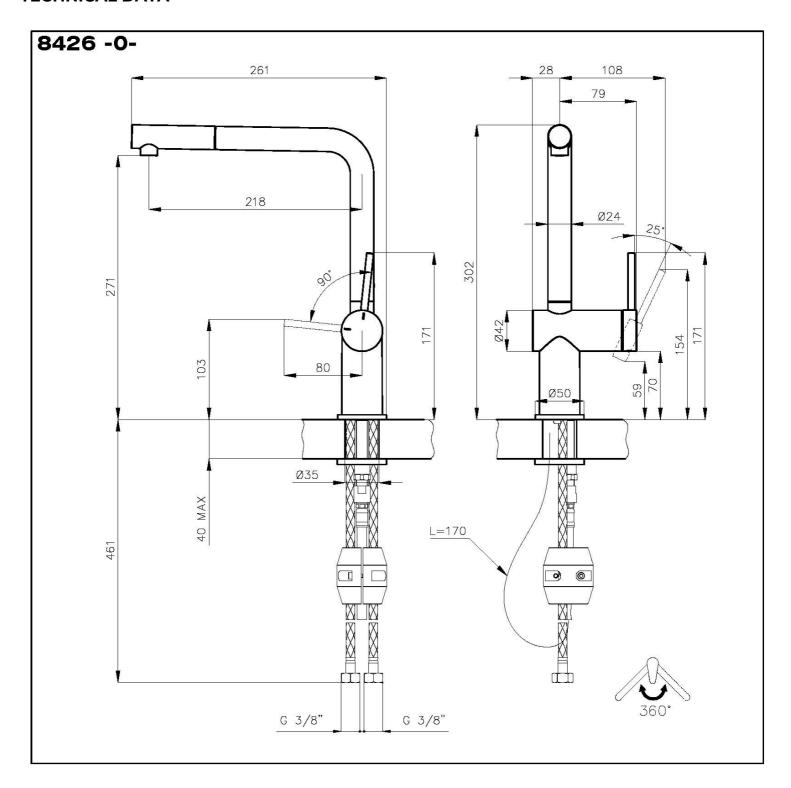

Max worktop thickness | 40 mm                                                                    |

## **FEATURES**



| Extractable head    | The head of the tap is extractable, in order to easily reach any area of the sink.                       |
|---------------------|----------------------------------------------------------------------------------------------------------|
| Rotating angle      | All the taps have a wide angle of rotation. Some models even permit a full 360° rotation.                |
| Slim lever          | Small lever that conceals the opening mechanism                                                          |
| Strenghtening plate | Foster's mixer taps are equipped with the strenghtening plate that offers perfect stability on any sink. |



## **TECHNICAL DATA**