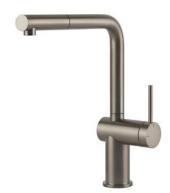

## Mixer Tap Iota satinato

Mixer Taps

Code: 8426 100

## **DETAILS**

| Mixer type            | Single lever mixer tap with rotating barrel and extractable shower head. |
|-----------------------|--------------------------------------------------------------------------|
| Material              | Brass                                                                    |
| Texture               | Satin                                                                    |
| Rotating angle        | 360°                                                                     |
| Strenghtening plate   | ø50mm                                                                    |
| Cartrigde             | With ceramic discs                                                       |
| Mixer hole            | ø35mm                                                                    |
| Max worktop thickness | 40 mm                                                                    |